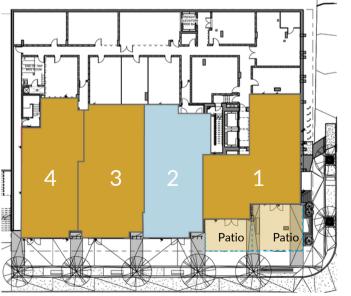

# Retail Leasing Opportunities

\*Approximate unit sizes

| Space | SF                                | Power | HVAC             | Gas Line | Venting<br>Capability |
|-------|-----------------------------------|-------|------------------|----------|-----------------------|
| 1     | <b>2,401</b> sf with patio option | 400A  | 1 ton per 400 sf | 1 inch   | Yes                   |
| 2     | 1,654 sf                          | 200A  | 1 ton per 400 sf | 1 inch   | Yes                   |
| 3     | 2,330 sf                          | 200A  | 1 ton per 400 sf | 1 inch   | Yes                   |
| 4     | 1,629 sf                          | 200A  | 1 ton per 400 sf | 1 inch   | Yes                   |
| 5     | 662 sf                            | 200A  | 1 ton per 400 sf | 1 inch   | Yes                   |

## **Availability**

This development provides 10 customer parking spaces and retail units ranging from 1,629 sf - 2,401 sf **(options to combine)** with frontage along Esplanade and a 662 sf space with frontage along Chesterfield.

These brand-new opportunities are perfect for health or personal services, restaurants and light food services such as a coffee shop or bakery and more. Unit 1 also offers an excellent patio opportunity with a glass canopy that provides weather protection to most of the patio area (patio permit application is up to the tenant to coordinate).