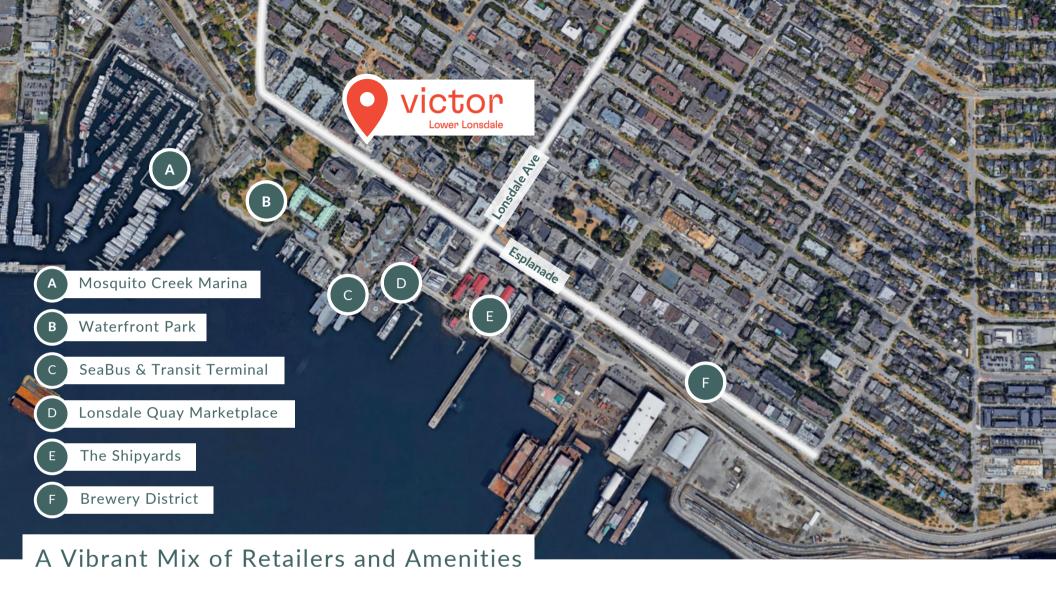

# WELCOME TO THE NEIGHBOURHOOD

Located in the vibrant Lower Lonsdale neighbourhood of North Vancouver is Victor- 200 Esplanade West. This year-round waterfront destination is known for its' vibrant culture, art, beautiful views, and rich history. Lower Lonsdale is home to The Shipyards and historic Lonsdale Quay Market. Additionally, it has become a robust hub for local shops, restaurants, specialty food stores, fitness studios, residential developments, and an array of community attractions.

# Neighborhood Features

3-MINUTE WALK TO LONSDALE SEABUS FERRY TERMINAL AND BUS EXCHANGE.

5-MINUTE WALK TO SHIPYARDS EVENT AND COMMUNITY SPACE.

5-MINUTE WALK TO LONSDALE QUAY MARKET FEATURING 80+ SHOPS.

Population (5km) **249,862** 