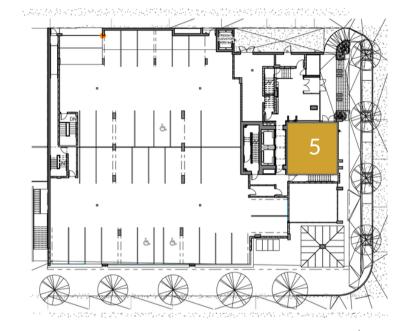

# Retail Leasing Opportunities

\*Approximate unit sizes

| Space | SF                                | Power | HVAC             | Gas Line | Venting<br>Capability |
|-------|-----------------------------------|-------|------------------|----------|-----------------------|
| 1     | <b>2,401</b> sf with patio option | 400A  | 1 ton per 400 sf | 1 inch   | Yes                   |
| 2     | 1,654 sf                          | 200A  | 1 ton per 400 sf | 1 inch   | Yes                   |
| 3     | 2,330 sf                          | 200A  | 1 ton per 400 sf | 1 inch   | Yes                   |
| 4     | 1,629 sf                          | 200A  | 1 ton per 400 sf | 1 inch   | Yes                   |
| 5     | 662 sf                            | 200A  | 1 ton per 400 sf | 1 inch   | Yes                   |

## **Availability**

This development provides 10 customer parking spaces and retail units ranging from 1,629 sf - 2,401 sf **(options to combine)** with frontage along Esplanade and a 662 sf space with frontage along Chesterfield.