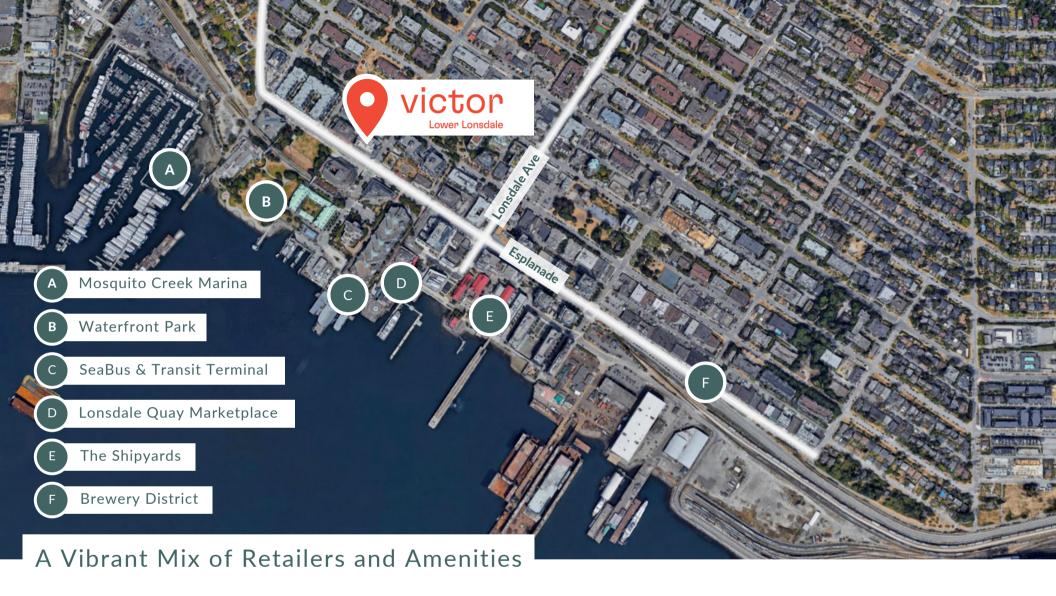

# Neighborhood Features

3-MINUTE WALK TO LONSDALE SEABUS FERRY TERMINAL AND BUS EXCHANGE.

5-MINUTE WALK TO SHIPYARDS EVENT AND COMMUNITY SPACE.

5-MINUTE WALK TO LONSDALE QUAY MARKET FEATURING 80+ SHOPS.

Population (5km) **249,862** 

#### Food & Drinks

- Anatoli Souvlaki
- Browns Socialhouse
- Buddha-full
- Burgoo Bistro
- Earnest Ice Cream
- Farina a Legna
- Fishworks
- JOEY Shipyards

- Kitchen Craft Eatery
- La Cerveceria Astilleros
- Nemesis Coffee Polygon
- Nook Restaurant
- Sailor Hagar's Brew Pub
- Sushi Bella
- Tap & Barrel Shipyards
- The Gull Bar and Kitchen

#### **Breweries & Distilleries**

- Beere Brewery
- Copperpenny Distilling Co.
- House of Funk
- North Point Brewery
- Shaketown Brewing
- Streetcar Brewery

#### Health & Recreation

- Champions Martial Arts Academy
- Lagree West
- Obsession: Bikes
- Ride Cycle Club
- Salted Cycle
- Vibe Lounge

### **Shopping and Grocery**

- BC Liquor Store
- BMO Bank of Montreal
- Foxy Farm Market
- IGA
- Lonsdale Quay Market
- Shipyards Night Market
- Shoppers Drug Mart
- TD Bank