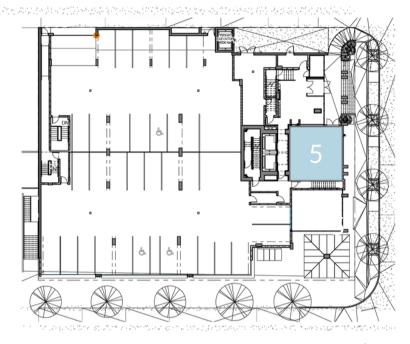

# Retail Leasing Opportunities

| Space | SF       | Power | HVAC             | Gas Line | Venting<br>Capability |
|-------|----------|-------|------------------|----------|-----------------------|
| 1     | 2,129 sf | 400A  | 1 ton per 250 sf | 1 inch   | Yes                   |
| 2     | 1,952 sf | 200A  | 1 ton per 400 sf | 1 inch   | Yes                   |
| 3     | 2,066 sf | 200A  | 1 ton per 400 sf | 1 inch   | Yes                   |
| 4     | 1,921 sf | 200A  | 1 ton per 400 sf | 1 inch   | Yes                   |
| 5     | 662 sf   | 200A  | 1 ton per 400 sf | 1 inch   | Yes                   |

## **Availability**

This development provides 12 customer parking spaces and has available retail units ranging from 1,921 sf - 2,129 sf with frontage along Esplanade and a 662 sf space with frontage along Chesterfield.