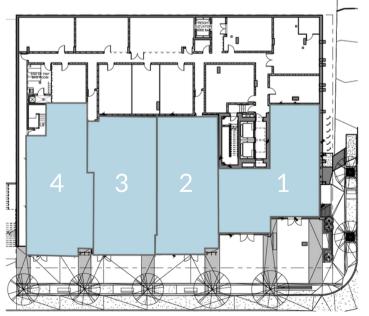

# Retail Leasing Opportunities

| Space | SF       | Power | HVAC             | Gas Line | Venting<br>Capability |
|-------|----------|-------|------------------|----------|-----------------------|
| 1     | 2,129 sf | 400A  | 1 ton per 250 sf | 1 inch   | Yes                   |
| 2     | 1,952 sf | 200A  | 1 ton per 400 sf | 1 inch   | Yes                   |
| 3     | 2,066 sf | 200A  | 1 ton per 400 sf | 1 inch   | Yes                   |
| 4     | 1,921 sf | 200A  | 1 ton per 400 sf | 1 inch   | Yes                   |
| 5     | 662 sf   | 200A  | 1 ton per 400 sf | 1 inch   | Yes                   |

## **Availability**

This development provides 12 customer parking spaces and has available retail units ranging from 1,921 sf - 2,129 sf with frontage along Esplanade and a 662 sf space with frontage along Chesterfield.