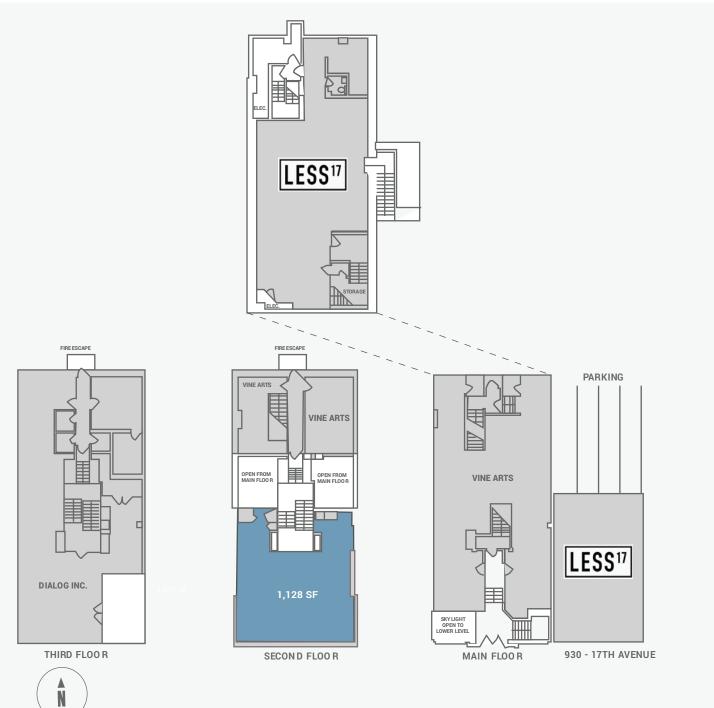

## 930, 932-17th Avenue

930, 932 17th Avenue South West, Calgary, AB

| WALK SCORE | TRANSIT SCORE | The sole-purpose of this site plan is to identify the approximate location and size of the buildings. It is intended for use as a reference only and is subject to change at any time at the sole discretion of the owner.                            | RE                   |
|------------|---------------|-------------------------------------------------------------------------------------------------------------------------------------------------------------------------------------------------------------------------------------------------------|----------------------|
| 81%        | _             | Le présent plan de situation a pour seul but de présenter l'emplacement et les dimensions approximatifs des immeubles. Il est destiné exclusivement à servir de référence et peut être modifié à tout moment à la seule appréciation du propriétaire. | <b>VISED</b><br>2019 |